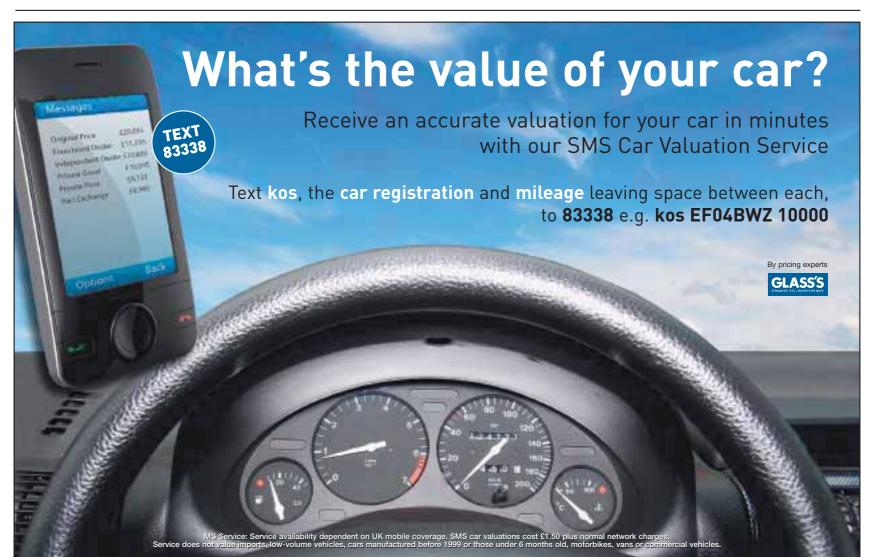

| ****      |
| Space                        | ****      |
| Value                        | ***       |
| Running costs                | ***       |
| Reliability                  | ***       |
| How green?                   | ***       |
| Road tax                     | £110/year |
| Rest rival                   | VW Golf   |

### **The**Verdict



### ONT LIKE

the high boot lip but it's no deal breaker



### NOT SURE:

buyers have woken up to Alfa's spectacular revival



### REALLY LIKE:

the way the Giulietta mixes traditional Italian flair with modern practicality

### **KENT DEALERS**

**NORTHGATE GARAGE** 

Canterbury LIPSCOMB

Aylesford (Maidstone) 0845 338 9907

WHITEHOUSE Bexleyheath

0208 3048198

01227 765561



Search online for your new car today





### Do you want to sell your car?

HOBBS · PARKER

We hold two auctions each week selling cars from £100 to £20,000. We will give you an accurate, free valuation. If you are happy with our valuation.

WE SELL 5000+

you can enter your car into the auction, and when sold we will pay you within 48 hours.

Sales every Monday & Wednesday at 6.30pm

No more costly adverts!

Hundreds of buyers every week!

No more timewasters!

It's really quick and easy, exciting too!

Everybody's doing it!

All major credit cards accepted! Open to the trade and the public!

"The simple way to buy or sell."

### **Commercial Vehicle Auctions**

**Next Commercial Vehicle Auction:** Thursday 3 February 3.00pm

Then Fortnightly on Thursdays at 3.00pm

### 4x4 / Diesel & MPV Auction

Wednesday 2 February 6.30pm A